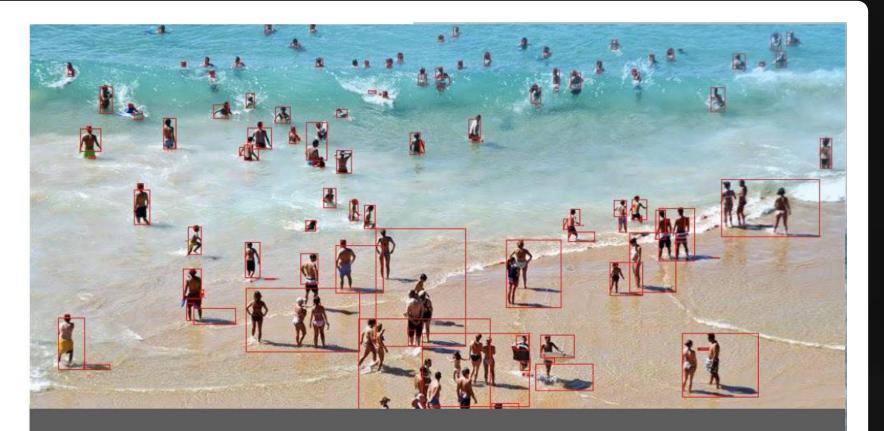

#### Example

Persons in Water: 14 Persons Outside Water: 14 Boats in Water: 1

2024-12-25 10:39:45

- Segmentation
- Zones of interest
- Multiple objects
- Unique "tracker"
- Bird

#### Real time danger detection

- Detect and tracks huge number of objects and individuals
- Covers large areas 300 meters per camera
- Identifies, tracks and counts people
- Instant hazard alerts in predefined areas (lifeguard defined)