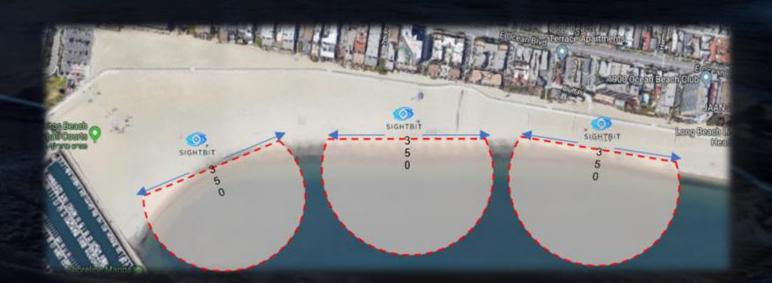

#### Real time danger detection

- Detect and tracks huge number of objects and individuals
- Covers large areas 300 meters per camera
- Identifies, tracks and counts people
- Instant hazard alerts in predefined areas (lifeguard defined)

#### **Smart management**

- Risk analytics and management insights
- Site flexible
- Camera agnostic
- Enables 60% savings in management cost