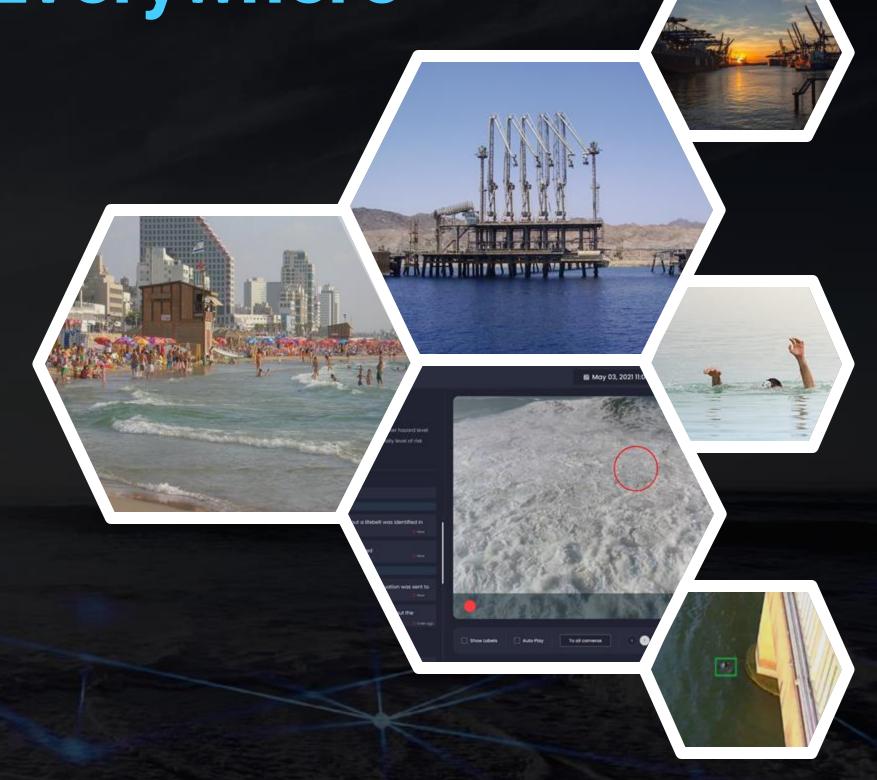

# SIGHTBIT

POWER TO SEE

SightBit increases Safety and Security at beaches

INNOVATION &
ENTREPRENEURSHIP
INTERNATIONAL
COMPETITION
Shenzhen.China

**The Silicon Review** 

Safer beaches - Everywhere

# Open waters are uniquely challenging to monitor

That's why SightBit has developed

Al Systems for Smart Detection

of all Safety and Security Scenarios in Open Waters