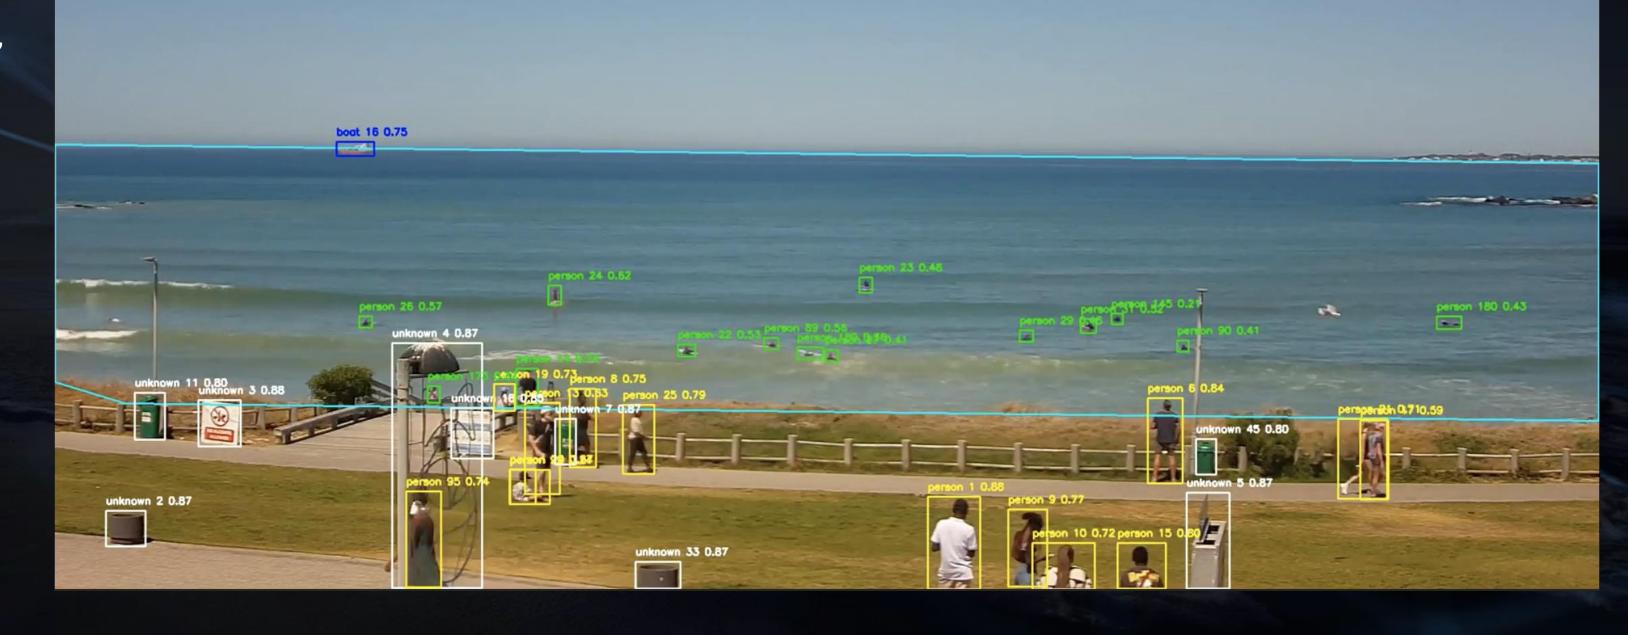

#### Example

Persons in Water: 14 Persons Outside Water: 14 Boats in Water: 1

2024-12-25 10:39:45

- Segmentation
- Zones of interest
- Multiple objects
- Unique "tracker"
- Bird

#### Real time danger detection

- Detect and tracks huge number of objects and individuals
- Covers large areas 300 meters per camera
- Identifies, tracks and counts people
- Instant hazard alerts in predefined areas (lifeguard defined)