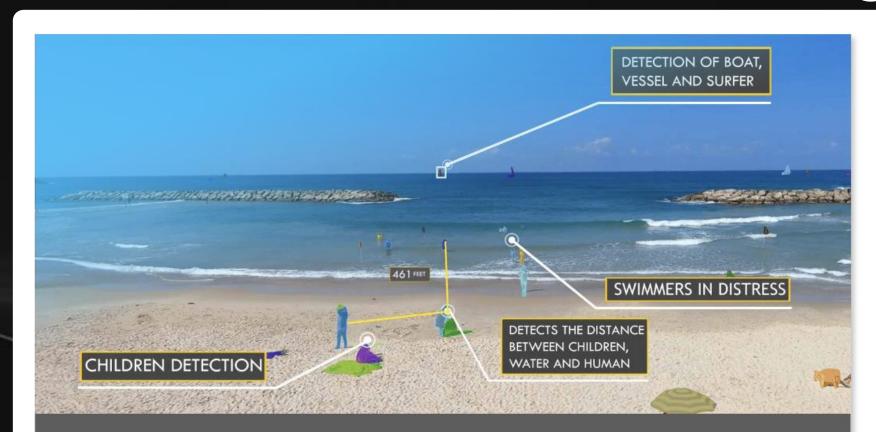

#### SightBit Deep-Tech R&D

Detection of any object or human in the water **as well as** "reading" the water and interpreting its meaning. All of this is achieved using off-the-shelf cameras. **We are the Al of open waters!** 

Water abnormalities detection (WIP)

**Detect & track any object** 

## SightBit – Al powered solution

Monitor beaches

Use external sensors & data sources

**Detect & Track** 

Understand water behavior

**Analyze & Predict** 

Alert & Dispatch

#### **BEACH SAFETY**

- Risk analysis and prediction for drowning, rip currents, approaching vessels and more
- Alert lifeguards and first responders
- Protection during off-hours and in remote areas
- Dispatch autonomous drones or vessels

#### **BEACH MANAGEMENT**

- People count in & out of the water
- Crowding heat-maps and other data driven insights
- Dispatch resources based on **real-time information**
- Use beach data to enrich city's meta insights