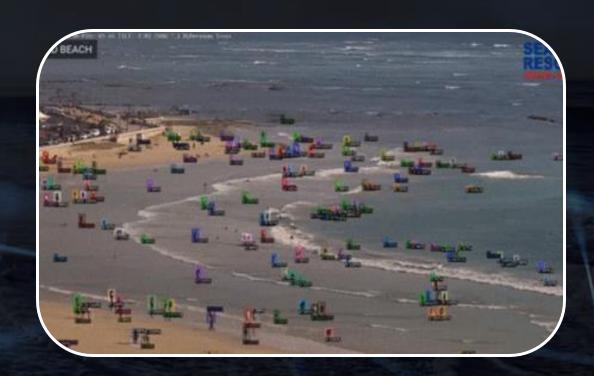

#### Real time danger detection

- Detect and tracks huge number of objects and individuals
- Covers large areas 300 meters per camera
- Identifies, tracks and counts people
- Instant hazard alerts in predefined areas (lifeguard defined)

#### **Smart management**

- Risk analytics and management insights
- Site flexible
- Camera agnostic
- Enables 60% savings in management cost