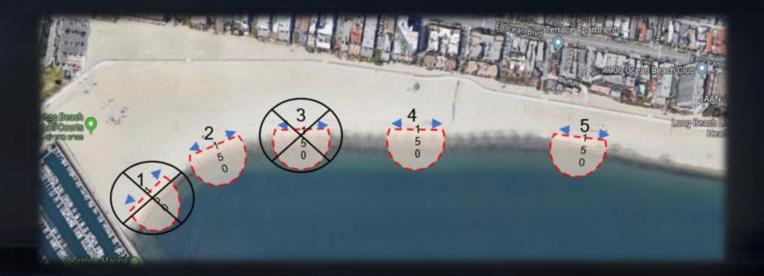

#### Real time danger detection

- Detect and tracks huge number of objects and individuals
- Covers large areas 300 meters per camera
- Identifies, tracks and counts people
- Instant hazard alerts in predefined areas (lifeguard defined)

#### **Smart management**

- Risk analytics and management insights
- Site flexible
- Camera agnostic
- Enables 60% savings in management cost