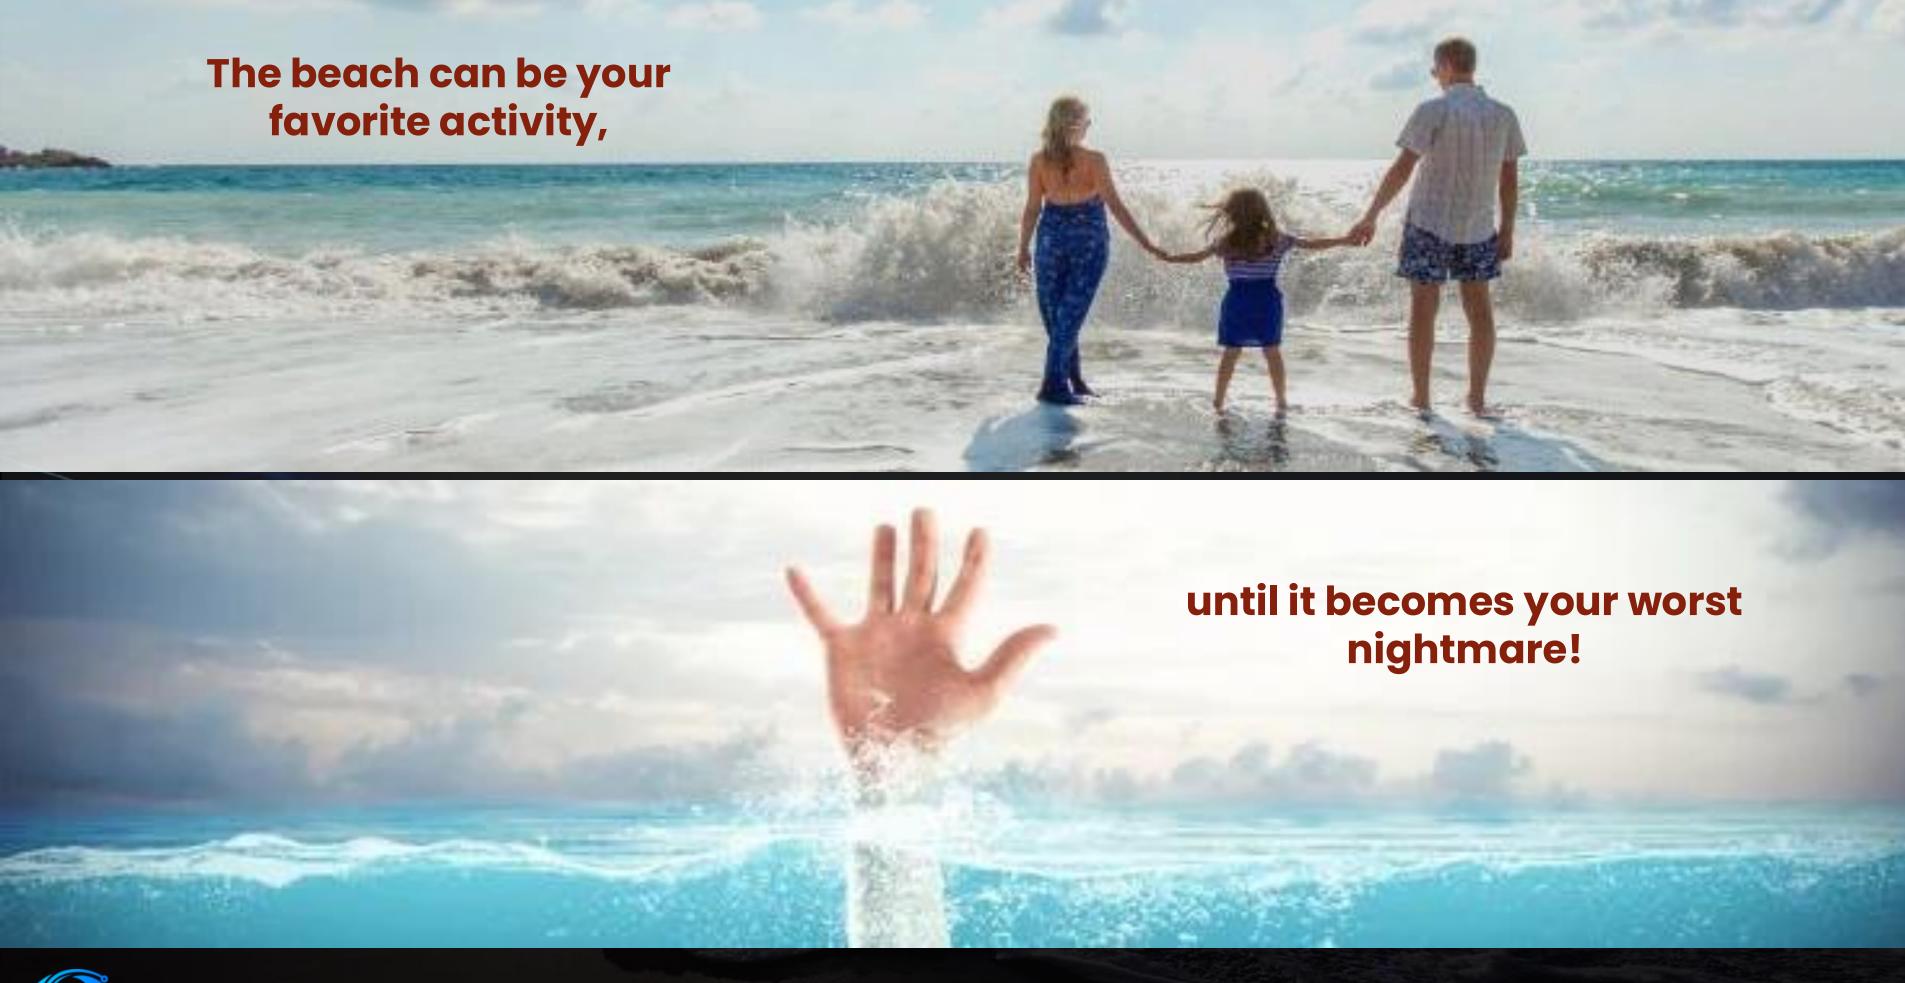

#### **BEACH SAFETY**

- Risk analysis and prediction for drowning, rip currents, approaching vessels and more
- Alert lifeguards and first responders
- Protection during off-hours and in remote areas
- Dispatch autonomous drones or vessels

#### Real time danger detection

- Detect and tracks huge number of objects and individuals
- Covers large areas 300 meters per camera
- Identifies, tracks and counts people
- Instant hazard alerts in predefined areas (lifeguard defined)